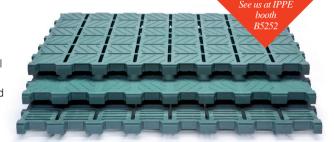

## **PREMIUMFLOOR Nursery panels**

The ideal PREMIUMFLOOR panel series for nursery pens. Piglets feel good on these panels. The surface design has been adjusted to the demands of the animals. This panel series can be used up to the end of the pre-fattening stage and distinguishes itself by a maximum level of cleanness and stability for the animals.

The panels area available in the following widths: 20cm (7 8/9"), 30cm (11 13/16"),

40cm (15 3/4"), 50cm (19 11/16"), 60cm (23 5/8") and 80cm (31 1/2").

PREMIUMFLOOR GmbH · Marienstraße 15 · 56269 Marienhausen · Germany