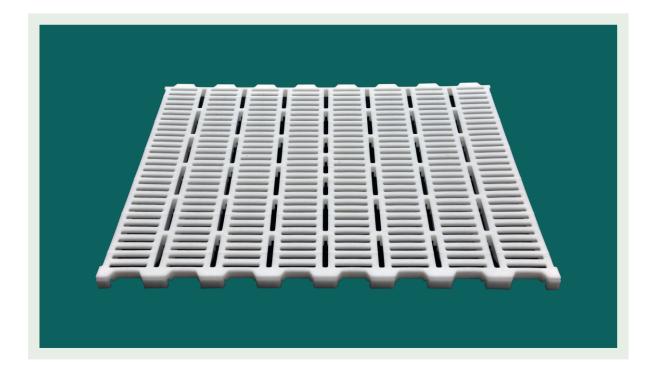

## **PREMIUM Allround poultry slat**

PREMIUMFLOOR has extended their range of products by a universal poultry slat for ducks, geese, doves and hens. The new plastic panel is 600 mm wide and 800 mm long. It distinguishes itself by a slip-proof and clean surface, ultimate stability and a very good support of the animals' feet. Panels can be removed individually. Cuttable every 10 cm for waste-free installation. High load capacity and long useful life.

- Panel weight 3.2 kg
- Openings in the panel 65 mm x 10 mm
- Slit share of 40%
- Panel dimensions: 600 mm wide x 800 mm long
- Panels can be easily installed on any 5 mm thick support beams
- High-quality polypropylene copolymer
- Made in Germany