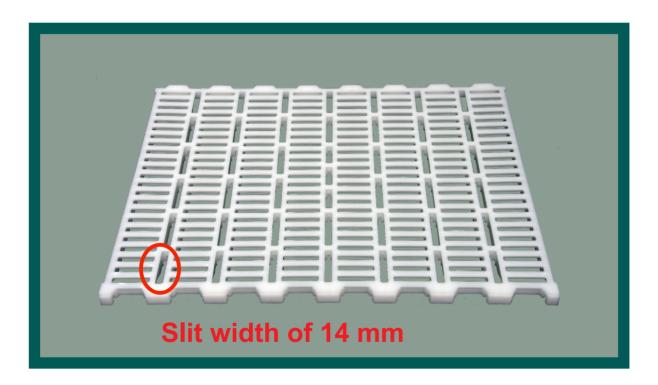

- Panel weight of 2.9 kg
- Openings in panel of 65 mm x 14 mm
- Slit share of 46 %
- Panel dimensions: 600 mm wide x 800 mm long
- Panels can be mounted easily on all 5 mm thick support beams
- High-quality polypropylene copolymer
- Made in Germany