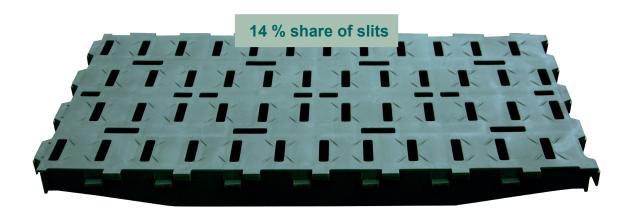

## PREMIUM Fattening panel system with resting areas

The new PREMIUMFLOOR fattening panel with a slit share of 14 % can be used as a clean resting area for piglets and fattening pigs as well as for stable mounting of automatic feeders. Above all with requirements of a minimum share of 40-50% for resting areas in fattening, the surface remains extremely clean.

Being the perfect complimentary panel, it has a spanned width of 800 mm and a length of 400 mm. As a consequence, up to 50% of the support beams can be saved. Installation is fast and simple. The new PREMIUM fattening panel can be perfectly used from piglet breeding to fattening (wean to finish).